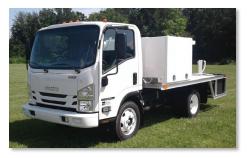

#### Lawn Spray Truck 2017 Isuzu NPR HD Gas

\$**855** 

Per Month\* TRAC Lease, Residual \$8,400

- 2 Storage Box
- 600 Gallon Main
- 150 Gallon Prop Tanks
- 2 Motors/2 Pumps/2 Reels

For more information contact Eamon Kealy at