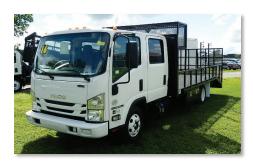

### Landscape Body 2017 Isuzu NPR HD Gas

\$1,026

**Per Month\*** FMV Walkaway Lease, 35,000 miles a year

- 14' Flatbed with 48" Dovetail
- 72" Split Ramps
- 16" Expanded Metal Sides
- Equipment Holders
- Overhead Shove Box
- Underslung Gas
- Can Rack