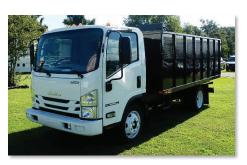

## Contractors Dump Truck 2017 Isuzu NPR HD Gas

\$806

Per Month\* iLease, \$1,660 due at signing

- 14' Body
- 48" Sides and 48" Barn Doors
- Mechanical Tarp
- 48" Underbody Toolbox